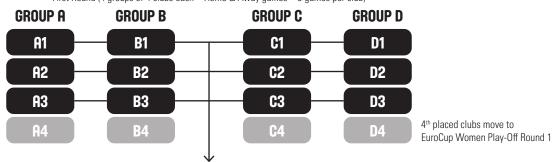

### **REGULAR SEASON - FIRST ROUND**

First Round (4 groups of 4 clubs each - Home & Away games - 6 games per club)

Top 3 placed clubs from each group qualify for Second Round. All results from the First Round will be carried over to the Second Round.